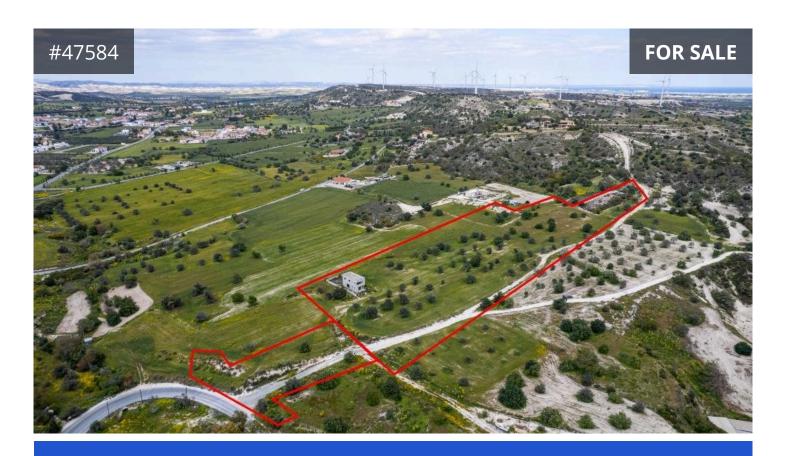

## Larnaca, Alethriko 29099 m² Area

## Description

€396,000

The property consists of two adjacent fields in Alethriko. They are located on the main road of Alethriko - Kivisili, 570m from the center of Alethriko.

Field with registration number 0/9050 has a land area of 3,011sqm and falls within residential planning zone. Field with registration number 0/9927 is shared (65%) with a total land area of 26,088sqm and Gordian's share corresponds approximately to 16,958sqm. It falls within both agricultural and residential zones.

The fields offer close proximity to amenities such as primary school, athletic center, supermarket, restaurants and cafes. It also provides easy access to the highway.

There is a distribution agreement, in place.