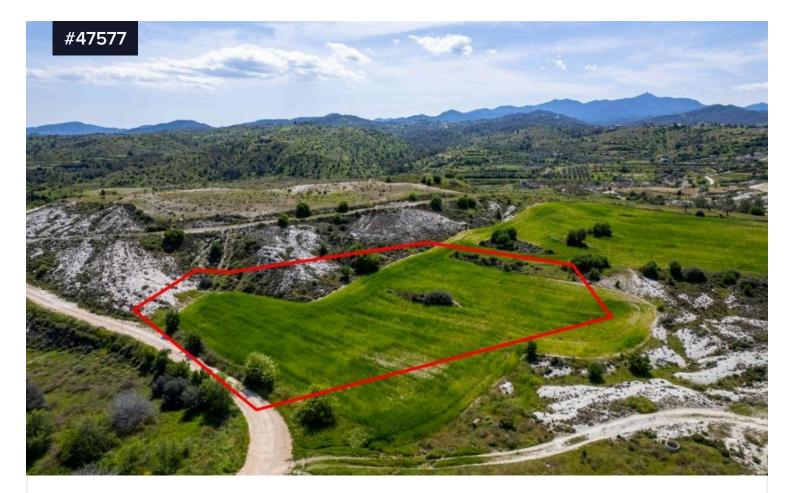

## Residential field in Kampia, Nicosia

💡 Kampia, Nicosia

|   | Area<br><b>[] 4330 m<sup>2</sup></b>                                       | Туре | Buildin |
|---|----------------------------------------------------------------------------|------|---------|
| , | The property is a residential field in Kampia. It is located 400m from the |      |         |

village center and 200m from the connecting road Kampia-Analiontas.

uilding Plot

€120,000

The field has an area of 4,330sqm and benefits from 48m road frontage (dirt road). It also abuts a state land along its north, northwestern and southeastern boundaries. It offers close proximity to amenities such a primary school, mini market and restaurants.