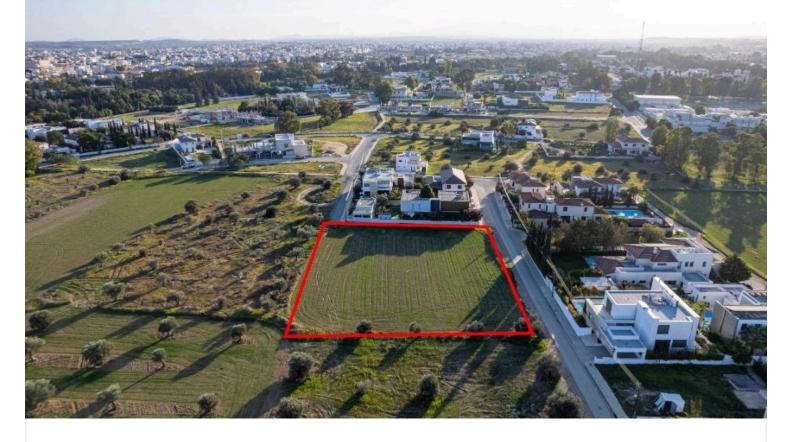

## Shared residential field in Chryseleousa, Strovolos

€125,000

Area

[] 3336 m<sup>2</sup>

The property is a shared (12,5%) residential field in Chryseleousa. It is located 200m from K-Cineplex and 600m from Eleonon avenue. The field has a total area of 3,336sqm (the corresponding land area is approximately 417sqm). It abuts Markou Botsari street with a total frontage of 63m and Alekou Sofokleous street with a frontage of 5m. Opposite its southwestern boundary, there is a public green area. The asset offers close proximity to all amenities and easy access to Nicosia's city center.