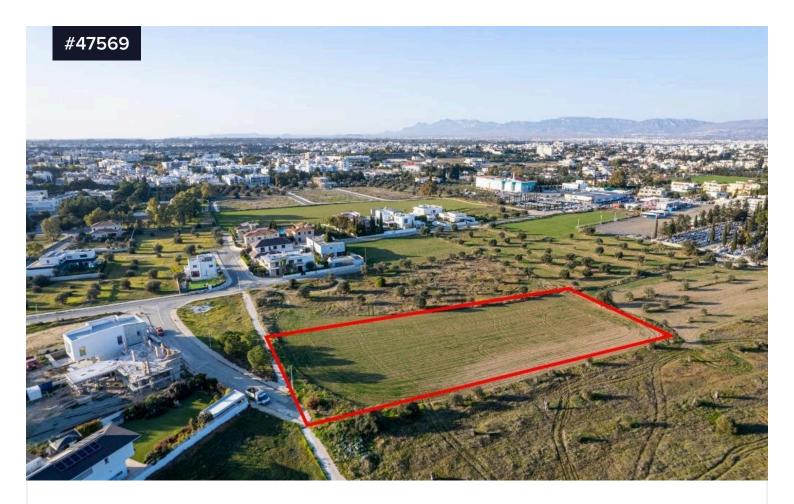

## Shared residential field in Chryseleousa, Strovolos

€175,000

Area [] 4701 m<sup>2</sup>

Type

**Building Plot** 

The property is a shared (12,5%) residential field in Chryseleousa, Strovolos. It is located 700m from K-Cineplex and 500m from Eleonon avenue. The field has a total area of 4,701sqm (the corresponding land area is approximately 588sqm). It abuts along its southeastern boundary with Athanasiou Sakellariou street with a frontage of 20m, while the rest of its southern boundary abuts a public registered walkway. It offers close proximity to all amenities and easy access to Nicosia's city center.