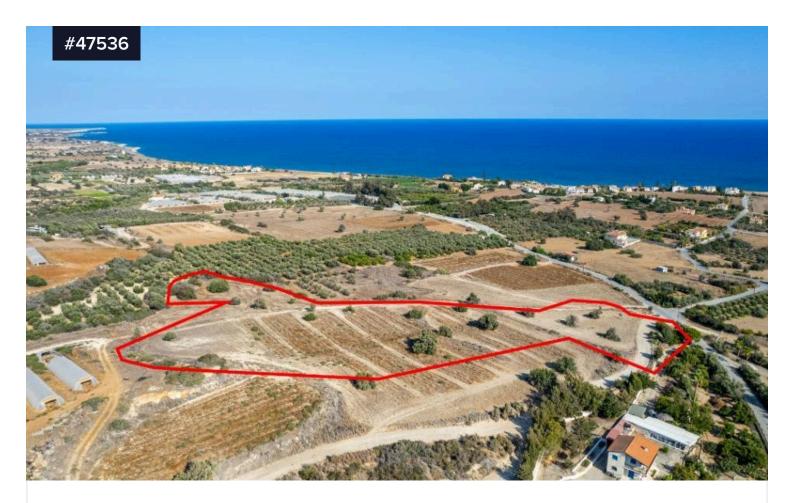

## Residential field in Agios Theodoros, Larnaca

€468,000

Agios Theodoros, Larnaca

Area [] 16389 m<sup>2</sup>

Type

**Building Plot** 

The property is a residential field in Agios Theodoros. It is located 700m from the sea and 5km from Agios Theodoros village center. The field has an area of 16,389sqm and has access to a road under registration. It falls within  $\Pi 1$  zone which is suitable for tourism development i.e. holiday homes.