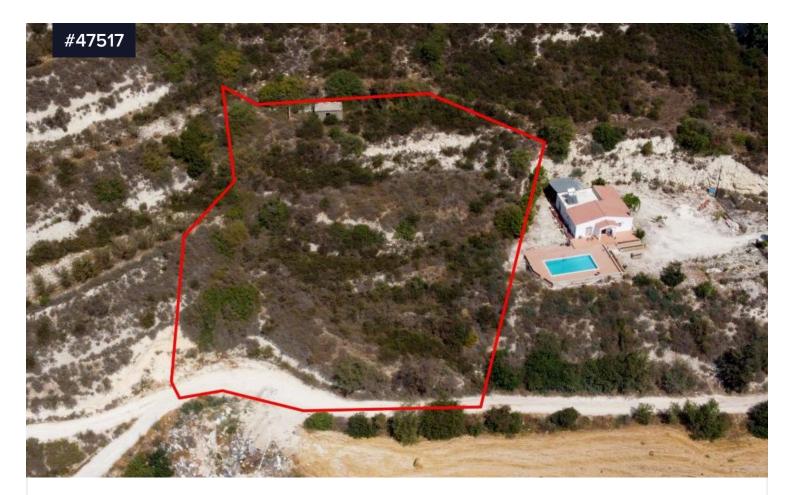

## **Residential field in Theletra, Paphos**

Kathikas village and 11km from the sea. The field has an area of 3,679sqm and a frontage of 50m. It is adjacent to a registered path along its southern border, the asset offers close proximity to amenities

such as agrotouristic houses, local cafes and restaurants.

• Theletra, Paphos

| Area<br>[] 3679 m <sup>2</sup>                                          | Туре | Building Plot |
|-------------------------------------------------------------------------|------|---------------|
| The property is a residential field in Theletra. It is located 2km from |      |               |

KALOGIROU REALESTATE €94,500