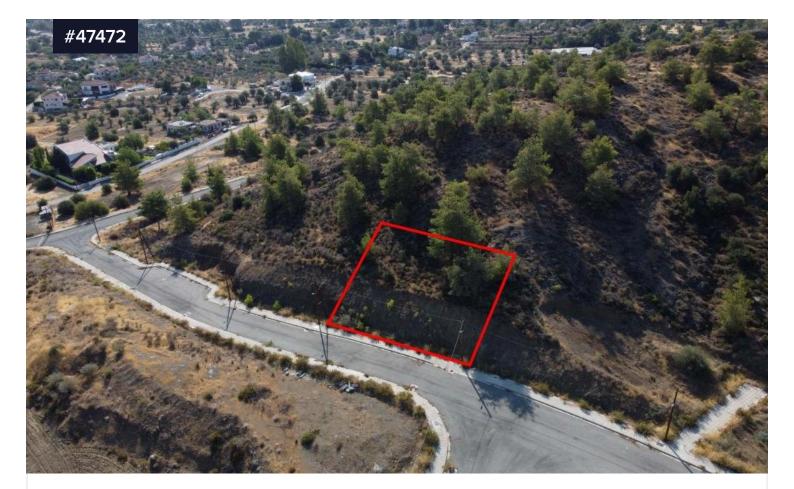

## **Residential plot in Lythrodontas, Nicosia**

Lythrodontas, Nicosia

main road and 420m from Lythrodontas center.

| Area <b>[] 524 m<sup>2</sup></b>                                       | Туре | Building Plot |
|------------------------------------------------------------------------|------|---------------|
| The property is a residential plot in Lythrodontas. It is located 700m |      |               |
| from Agios Therapon Church, 520m from "Lythrodontas – Mathiatis"       |      |               |

It has an area of 524sqm and benefits from 28m road frontage along its northern border. It offers close proximity to amenities such as a school, medical center, supermarkets, bakeries restaurants and cafes.