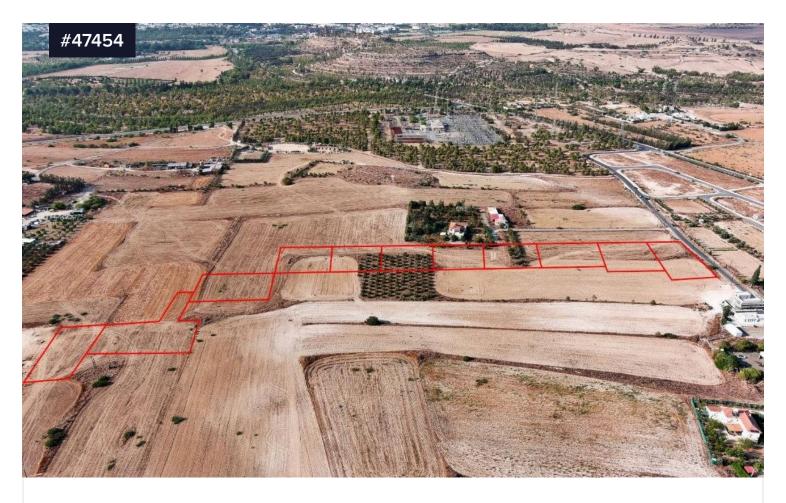

## Eleven shared residential fields in Geri, **Nicosia**

€559,000

Geri, Nicosia

Area

[] 16542 m<sup>2</sup>

Type

**Building Plot** 

The property consists of eleven shared residential fields in Geri. The fields are located 300m from Athalassis street. They have a regular/ rectangular shape and a flat surface. They have the right of passage through adjacent fields. The field with reg. no. 2/1069 benefits from 50m road frontage.

The asset offers proximity to amenities, the Mall of Cyprus, Athalassa National Forest Park and Nicosia centre. It is ideal for the development of a new residential complex.