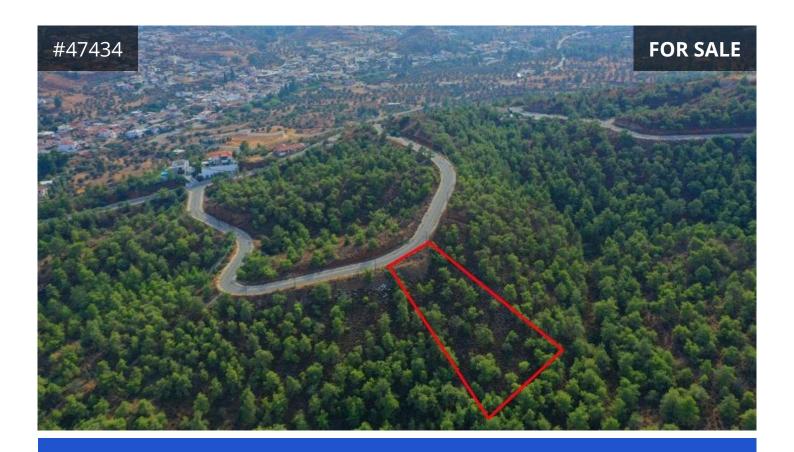

## Larnaca, Kornos 1995 m² Area

## Description

€65,000

The property is a residential plot in Kornos. It is located 900m from the village and 1.4km from the Nicosia-Limassol motorway. The plot has an area of 1,995sqm.

Kornos is located in a privileged area of the island, in the centre of the three major cities and Larnaca that can all be reached within 25 minutes. The plot can be used for residential or investment purposes, while, thanks to the surrounding rich forest area, it can be used for the construction of holiday homes for all those who love living surrounded by nature.

TYPE Building Plot
PLOT 1995 m<sup>2</sup>