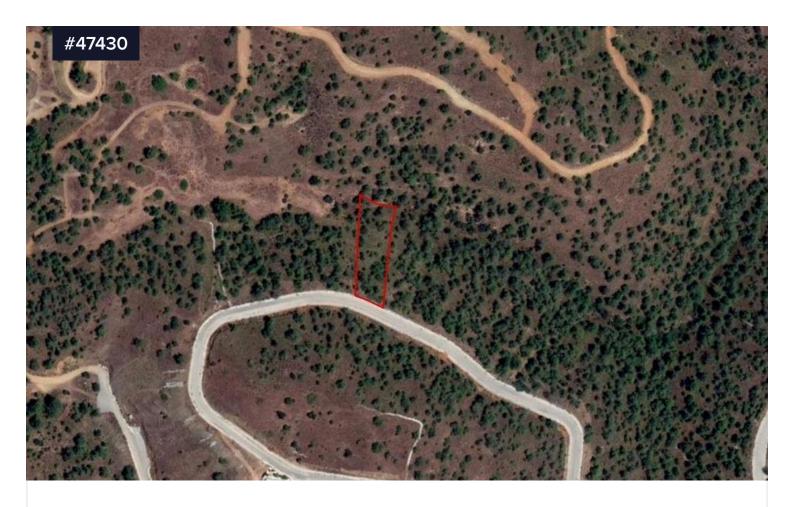

## Residential plot in Kornos, Larnaca

€109,000

Kornos, Larnaca

Area

[] 1840 m<sup>2</sup>

Type

**Building Plot** 

The property is a residential plot in Kornos. It is located 900m from the village and 1.4km from the Nicosia-Limassol motorway.

The plot has a regular shape, occupies a corner position and benefits from 84m frontage and a total area of 1,840qm.

Kornos is located in a privileged area of the island, in the centre of the three major cities and Larnaca that can all be reached within 25 minutes. The plot can be used for residential or investment purposes, while, thanks to the surrounding rich forest area, it can be used for the construction of holiday homes for all those who love living surrounded by nature.