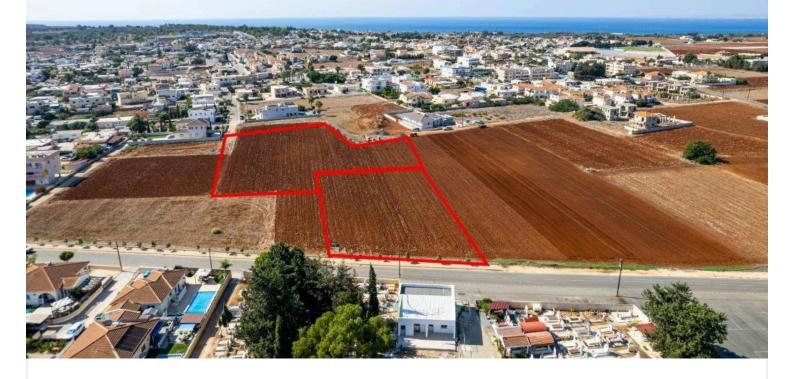

## Two residential fields in Xylofagou, Larnaca

€280,000

Xylofagou, Larnaca

Area

[] 9697 m<sup>2</sup>

Type

**Building Plot** 

The property concerns two residential fields in Xylofagou. The field with parcel number 216 is 83% share and Gordian's share corresponds approximately to a land area of 3,090 sqm and the field with parcel number 217 is 100% share, with a land area of 5,988 sqm.

Properties are located 300m from the village's centre and 250m from Anastasi Manoli avenue.

Both fields have a land area of 9,697sqm and a road frontage of 53m. Offers close proximity to all amenities and easy access to the main