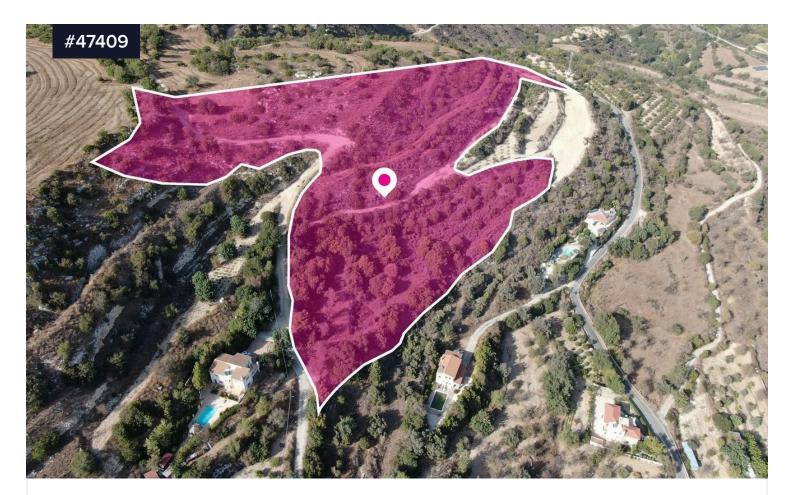

## €120,000

Field

| Area<br><b>[] 30351 m<sup>2</sup></b>                                                                                                                                                                                                                                                         | Туре | F |
|-----------------------------------------------------------------------------------------------------------------------------------------------------------------------------------------------------------------------------------------------------------------------------------------------|------|---|
| Agricultural land with a total area of 30,351 m <sup>2</sup> , which is located in the village of Miliou, in the district of Paphos.<br>The field has an irregular shape and a sloping surface.<br>The field adjoins a registered public footpath which on site is an unregistered dirt road. |      |   |
| The field falls within the urban planning zone $\Gamma3$ (Agricultural zone), with a building factor of 10% and a coverage rate of 10%.                                                                                                                                                       |      |   |
| GPS coordinates: 34.94382021 32.46024411<br>There is a separate title deed for this property.                                                                                                                                                                                                 |      |   |