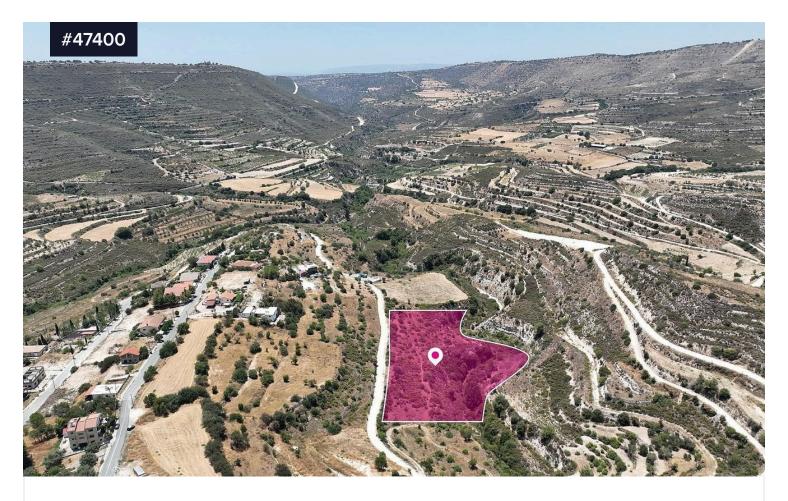

## Residential Field(shared), Agios Amvrosios, Limassol

€45,000 +VAT

Area [] 3200 m<sup>2</sup>

Type

**Field** 

A 50% share of a residential/special protection field, extending to about 3,200sq.m out of 6,400 sq.m. in total, located in Agios Amvrosios, Limassol. The property is regularly shaped with a slightly surface. Access to the field is via a dirt road with a frontage of 90m.

No distribution agreement in place. There is a separate title deed for this property.

The asset is located approximately 300m southeast from the community centre and 480m east of Agios Amvrosios-Souni connected road.