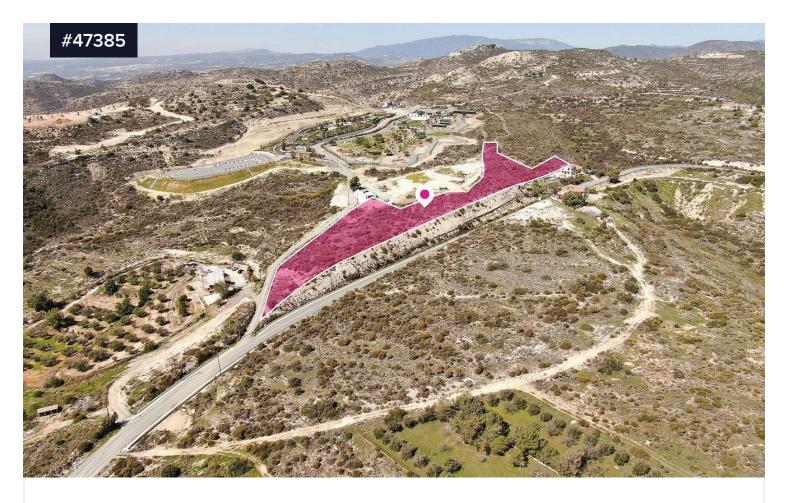

## (Share) Field in Ag. Athanasios Municipality, €135,000 Limassol

Area [] 3861 m<sup>2</sup>

Type

Field

The field is a 39% share (corresponds to approximately 3,861m²) of an agricultural field of 9,900m² in total and is located in Ag. Athanasios, Limassol.

Access to the field is via two registered roads with a frontage of approx. 380m on its eastern border and approx. 150m on its southwestern border. Water and electricity supplies are nearby.

The property is subject to a right of occupancy.