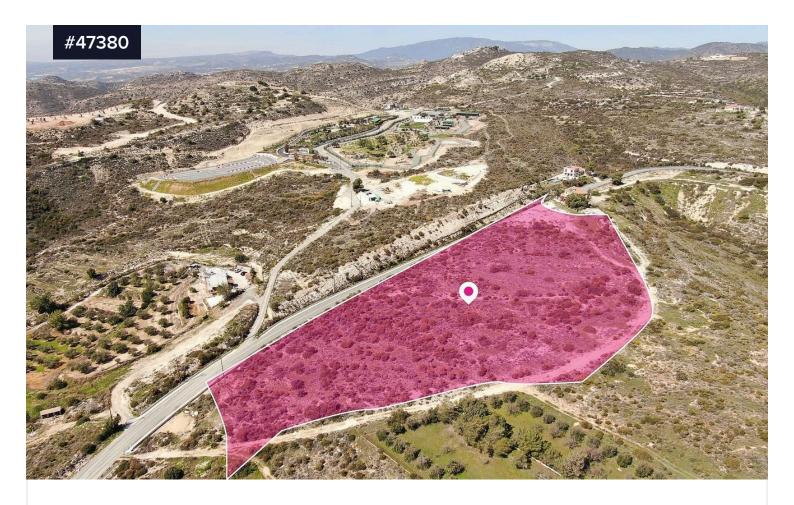

## (Share) Field in Ag. Athanasios Municipality, €321,000 Limassol

Area [] 6600 m<sup>2</sup>

Type

**Field** 

The property is 28% share (corresponds to approximately  $6,600m^2$ ) of an agricultural field of  $23,570m^2$  in total and is located in Ag. Athanasios, Limassol.

Access to the field is via two registered roads. The field abuts a registered road on its western border with a total frontage of approx. 280m and also abuts a registered dirt road on its eastern boundary with a frontage of approx. 295m.