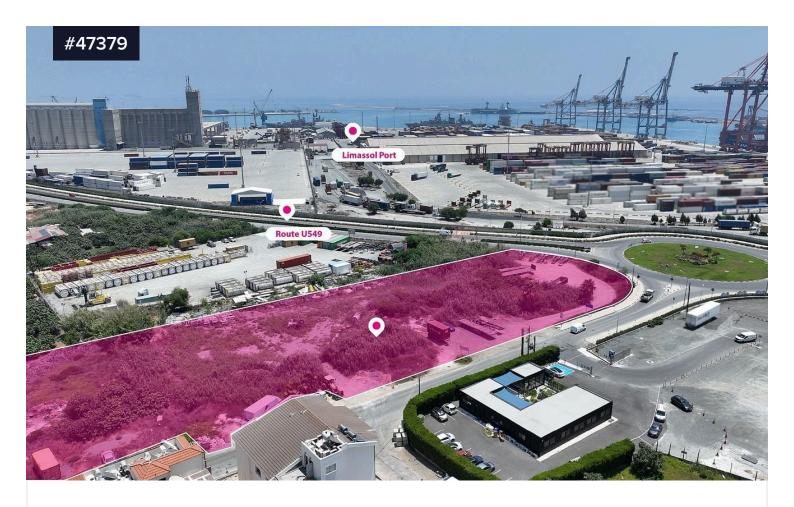

## Shared Primarily Commercial Zoned Field, New Port Area, Limassol

€450,000

The property is an 8.36% approx. share (corresponds to about 1,016sq.m.) of a commercial 65% and industrial 35% zoned field of a total of 12,166 sq.m. approximately. The property has a rectangular shape with a flat surface and is located in New Port are within Zakaki parish of Limassol. The access to the field is via two registered roads with a total frontage of approx. 250m.

This land offers a strategic location close to all major amenities, making it ideal for commercial or industrial development (warehouse/ office spaces/ logistics etc.) The property abuts the road on the port roundabout and is near key attractions and business hubs, with easy access to transportation and major roads.- It is located within a short distance from MyMall Limassol and the City of Dreams Mediterranean