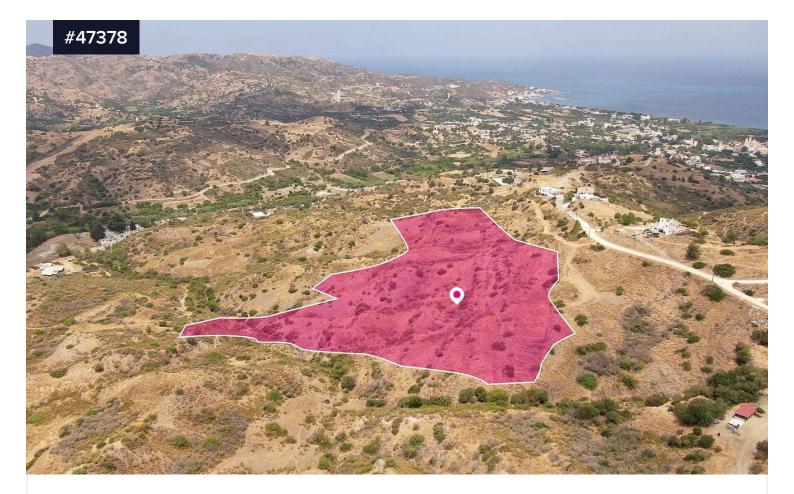

## Agricultural field in Gerakaki, Kato Pyrgos, Nicosia

## Area **[] 22018 m<sup>2</sup>**

Agricultural field, extending to about 22,018 sq.m. in total, located in Gerakaki, Kato Pyrgos, Nicosia.

The asset is located approximately 1.5km southeast from the primary school of Kato Pyrgos, approximately 1.5km south from the beach, approximately 1km southeast from the community center and approximately 450m east from the road which connects Pano Pyrgos and Kato Pyrgos communities.

The property falls within Zone  $\Gamma$ 3, with a building coefficient of 10%, coverage of 10%, and permission for 2 floors (8.3m) of construction.

Туре

Field

€55,000