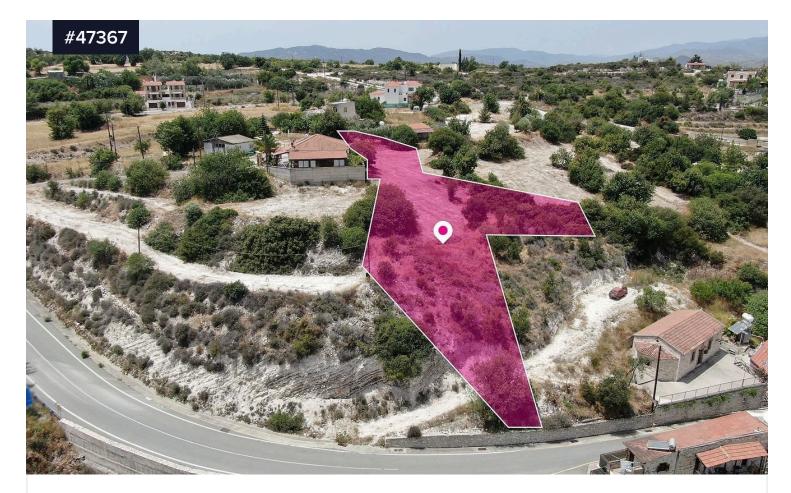

## Residential Field located in Vavla, Larnaca. €45,000 + VAT

💡 Vavla, Larnaca

| Area<br><b>[] 1460 m<sup>2</sup></b>                                                                                                                                                | Туре | Building Plot |
|-------------------------------------------------------------------------------------------------------------------------------------------------------------------------------------|------|---------------|
| Residential field, extending to about 1.460 sq.m. in total located in<br>Vavla, Larnaca.<br>Access to the plot is via a registered road with total frontage of<br>approximately 3m. |      |               |

The asset is located approximately 115m northeast of the main road from Choirokoitia village and approximately 135m south of the Vavla Community centre.

The property falls within Zone H2, with a building coefficient of 90%,