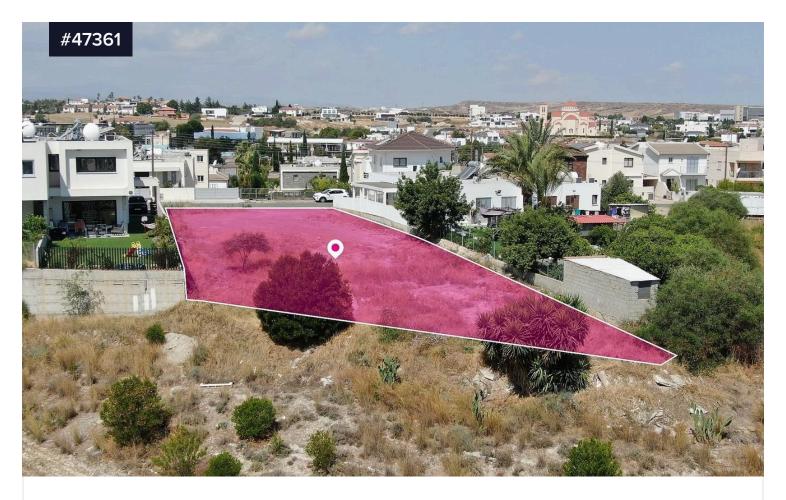

## Residential plot in Dali, Nicosia

€171,000 +VAT

Area [] 920 m<sup>2</sup>

Type

**Building Plot** 

Residential plot, extending to about 920 sq.m. in total, located in Dali, Nicosia.

The property is rectangularly shaped with a flat surface.

Access to the field is via a registered road with a total frontage of approx. 18m.

The asset is located approximately 1km from B1 motorway, approximately8km from Dali, community centre and approximately 5km from Latsia community centre.

The property falls within Zone K $\alpha$ 6, with a building coefficient of 90%, coverage of 50%, and permission for 2 floors (10m) of construction.