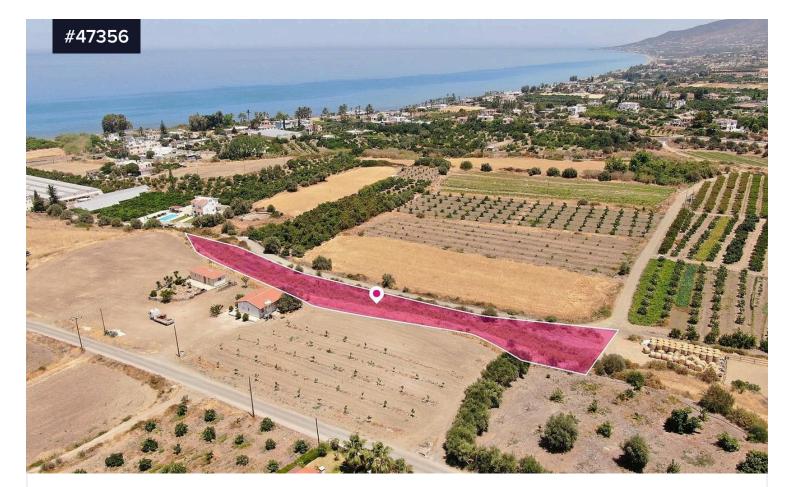

## Special protection field Argaka, Paphos

• Argaka, Paphos

| Area<br><b>[] 5519 m<sup>2</sup></b>                                                                                                                                                                                            | Туре | Field |
|---------------------------------------------------------------------------------------------------------------------------------------------------------------------------------------------------------------------------------|------|-------|
| Special protection field, extending to about 5,519 sq.m. in total and<br>located in Argaka, Paphos.<br>The property has a flat surface.<br>Access to the plot is via a registered road with a total frontage of<br>approx. 161m |      |       |
| The asset is located approximately 650m from the beach, approximately 3km from Argaka community centre and approximately                                                                                                        |      |       |

€75,000

6km from Poli Crysochous community centre.