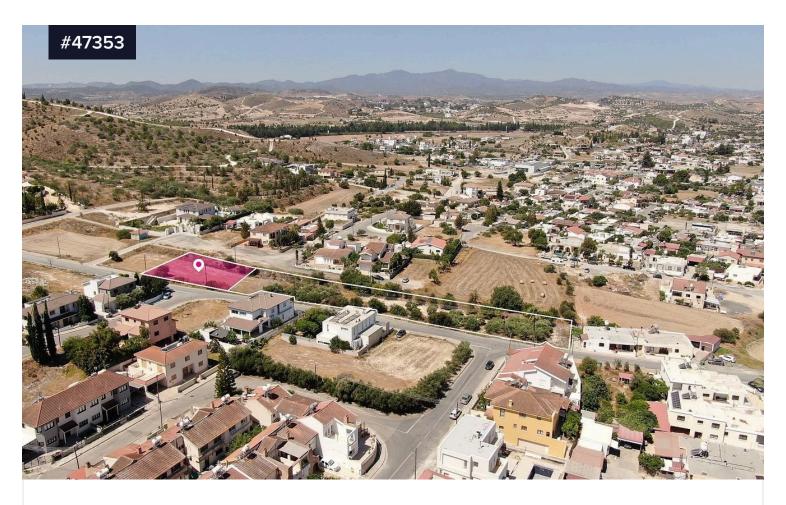

## 25% Share of Residential Field, in Pera Chorio, Nicosia

€75,000 +VAT

Area [] 1078 m<sup>2</sup>

Type

Field

A 25% share of a residential field which corresponds to 1,078 sq.m out of 4,315 sq.m. in total and is located in Pera Chorio, Nicosia.

The property is rectangularly shaped with a flat surface.

Access to the field is via a registered road from the eastern boundary with a frontage of approx. 152m.

The asset is located approximately 520m southwest of Pera Chorio Primary School and about 1.3km east of the Nicosia - Limassol highway.

The property falls within Zone Ka6, with a building coefficient of 90%, coverage of 50%, and permission for 2 floors (10m) of construction.