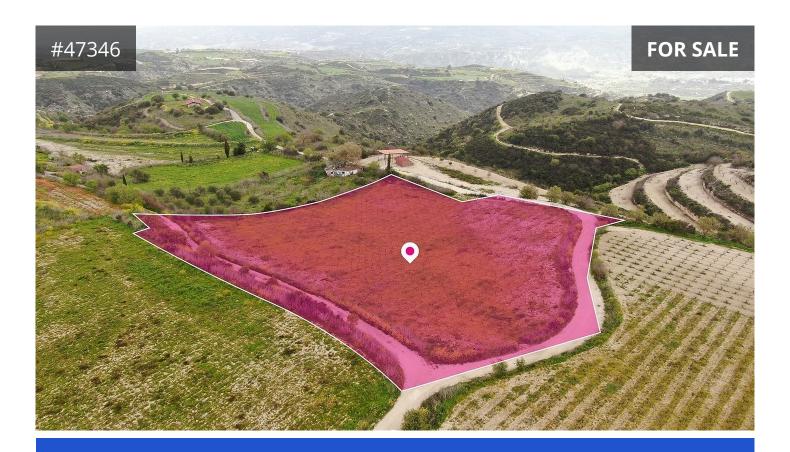

## Description

€55,000

**Field** 

Agricultural field, extending to 7,024 sq.m. in total. It is located in Kathikas, Paphos. The property is rectangularly shaped. Access to the field is via 3 registered dirt roads with total frontage of approx. 240m

TYPE

The asset is located approximately 6.5km from B7 motorway and approximately 1.3km from Kathikas community centre.

The property falls within Zone  $\Delta\alpha$ 31, with a building coefficient of 10%, coverage of 10%, and permission for 1 floors (5m) of construction.

There is a separate title deed for this property.

Location Coordinates: 34.914112 32.438647