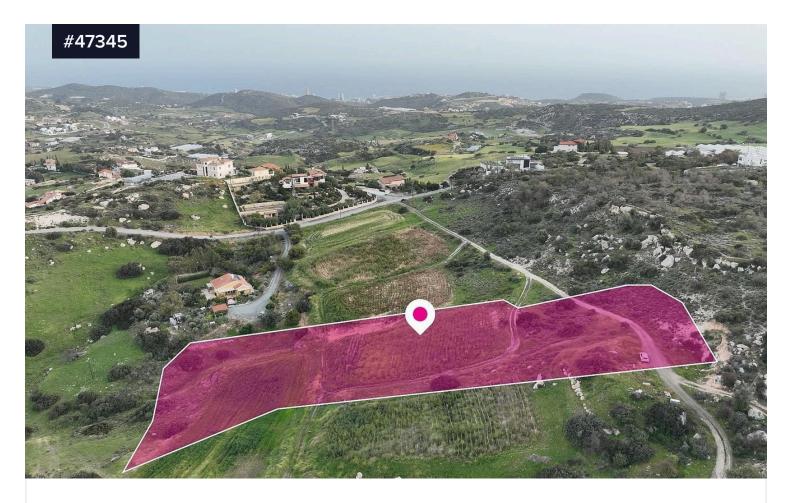

## Shared Agricultural Field, Pareklisia, Limassol €70,000

Area [] 4014 m<sup>2</sup>

Type

**Field** 

## DISTRIBUTION AGREEMENT IN PLACE

A 50% share of an agricultural field, extending to about 4,014sq.m out of 8,027 sq.m. in total and located in Pareklishia, Limassol.

The property has irregular shape and uneven surface.

The asset is located approximately 6.4km from A1 motorway, approximately 5.5km from the beach and approximately 2.3km from Pareklisia community centre.

The property falls within Zone  $\Gamma$ 3, with a building coefficient of 10%, coverage of 10%, and permission for 2 floors (8.3m) of construction.