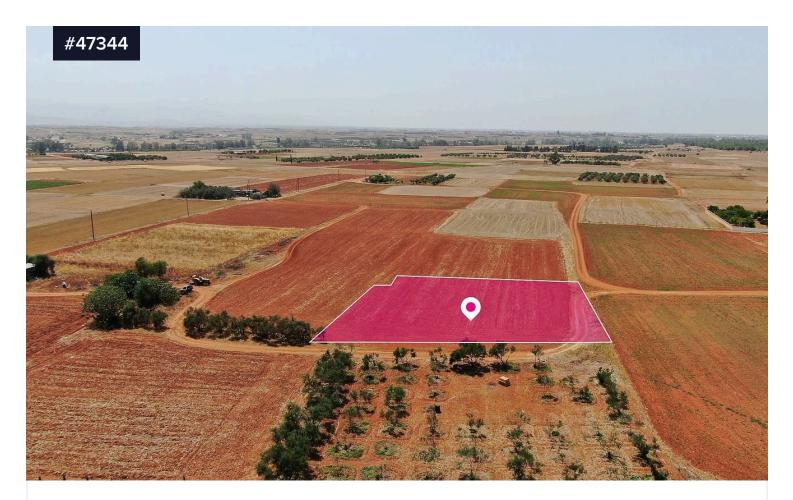

## Area<br/>TypeTypeResidential field, extending to about 1,872 sq.m. in total, in<br/>Palaiometocho, Nicosia.<br/>The property is rectangularly shaped with a flat surface.The asset is located approximately 1.3km from B9 motorway ,<br/>approximately 2km from Kokkinotrimithia community centre and<br/>approximately 1.8km from Palaiometocho community centre.The property falls within Zone H3, with a building coefficient of 60%,<br/>coverage of 35%, and permission for 2 floors (8.3m) of construction.