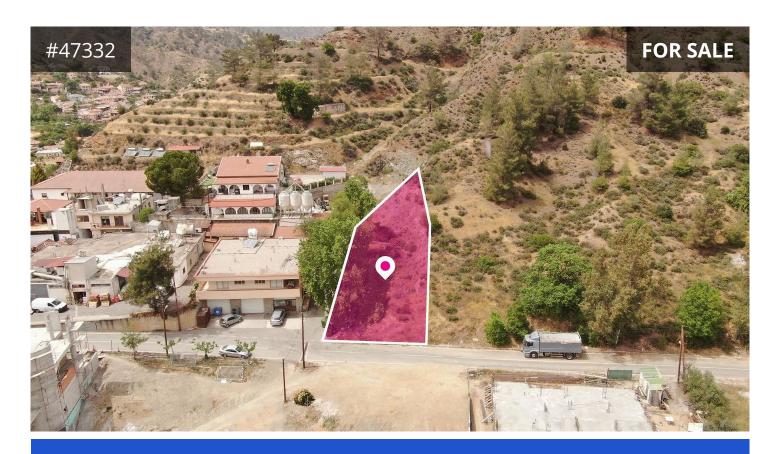

## Description

€38,000

**Building Plot** 

Residential plot, extending to about 637 sq.m. in total, located in Galata, Nicosia.

The plot has an incline surface.

Access to the plot is via a registered road with total frontage of approximately 15m.

It is located approximately 1 km from Galata community center, approximately 150m from B9 motorway and approximately 1km from Kakopetria community center.

It falls within a duel Zone  $\Gamma 3$  (4%), with a building coefficient of 10%, coverage of 10%, and permission for 2 floors (8.3m) of construction and Zone H3 (96%), with a building coefficient of 60%, coverage of 35%, and permission for 2 floors (8.3m) of construction.