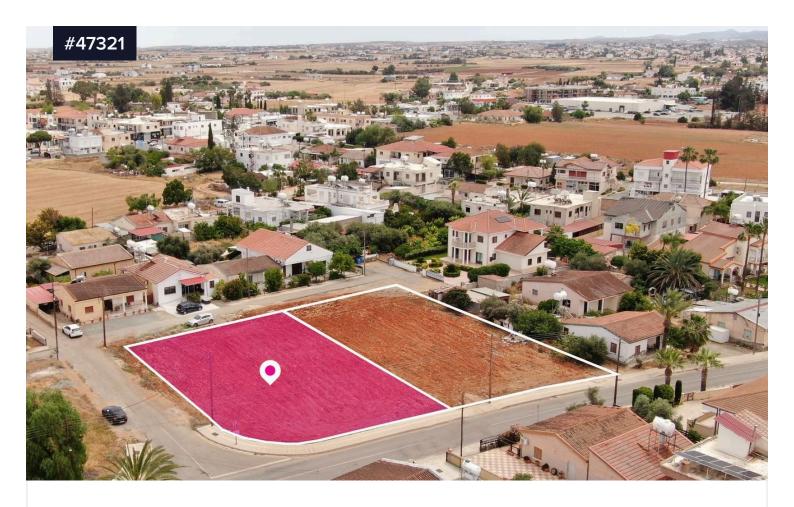

## Distributed share of a residential field located in Kokkinotrimithia, Nicosia.

€125,000 +VAT

Kokkinotrimithia, Nicosia

Area

[ ] 1447 m<sup>2</sup>

Type

Field

A distributed 50% share, extending to about 1,447 sq.m, of a residential field 2,895sq.m in total, located in Kokkinotrimithia, Nicosia.

The property has a rectangular shape and flat surface.

Access to the plot is via an unregistered road with a total frontage of approximately 51m.

The asset is located approximately 300m south of the A' Primary School Kokkinotrimithia and about 100m north from Kokkinotrimithia - Akaki road.