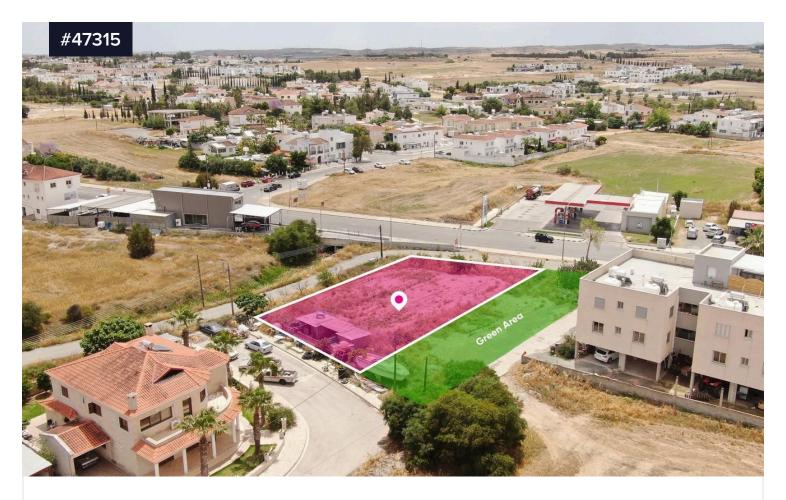

## Residential plot located in Geri, Nicosia

€307,000 +VAT

Area [] 1139 m<sup>2</sup>

Type

**Building Plot** 

Residential plot located in Geri, Nicosia extending to about 1.139 sq.m. in total.

The property has a rectangular shape and a flat surface.

Access to the plot is via a registered road with a total frontage of approximately 26m.

The asset is located approximately 3.5km from A1 motorway and approximately 2.6km from Geri community centre.

The property falls within a duel Zone K $\alpha$ 8 (55%), with a building coefficient of 60%, coverage of 35%, and permission for 2 floors (10m) of construction and Zone E $\beta$ 6(45%), with a building coefficient of 100%,