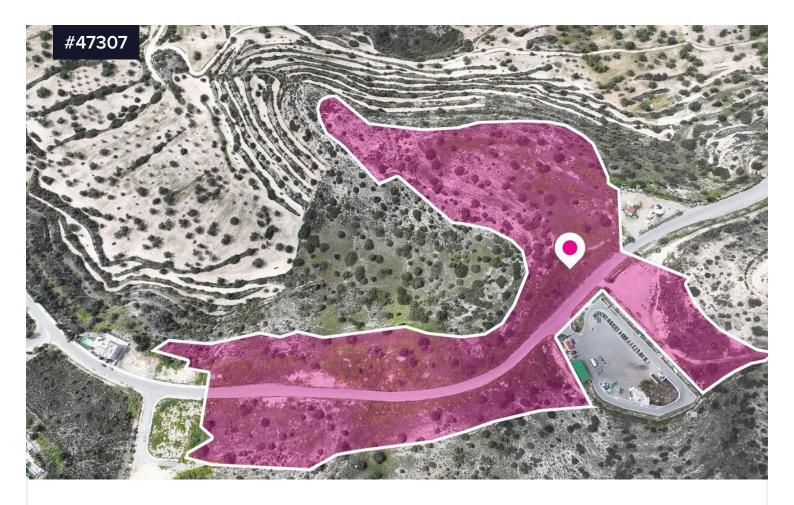

## (Share) Industrial Field, Fasoula, Limassol

€95,000 +VAT

Area [] 16534 m<sup>2</sup>

Type

**Field** 

The property is 26.6% share (approximately 16,534m²) of an Industrial field of 62,005m² in total and located in Fasoula, Limassol. Access to the field is via a registered road with frontage of approx. 12m. and the registered road across the property with approx. 385m length. No Distribution Agreement in place.

The asset is located approximately 4.5km from B1 motorway, approximately 8km from the beach and approximately 7.5km from Limassol city centre.

The property falls within a duel zone:

-Zone Z1(81%), with a building coefficient of 6%, coverage of 6%, and