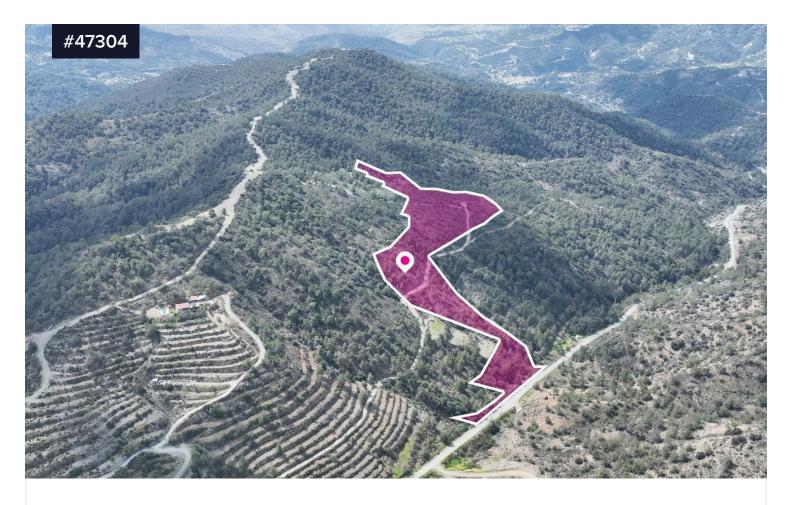

## Agricultural Field, Louvaras, Limassol

€167,000

Area [] 88660 m<sup>2</sup>

Type

**Field** 

Agricultural field of 88,660m<sup>2</sup> in total and located in Louvaras, Limassol. Access to the field is via a registered road on its northern boundary with a frontage of approx. 174m and onto an underregistration dirt road along its northern border, which passes throughout the field. Water and electricity supplies are nearby.

The asset is located approximately 2km from Louvaras community centre, approximately 21km from Limassol city centre and approximately 12.5km from B8 motorway.

The property falls within Zone  $\Gamma$ 3, with a building coefficient of 10%, coverage of 10%, and permission for 2 floors (8.3m) of construction.