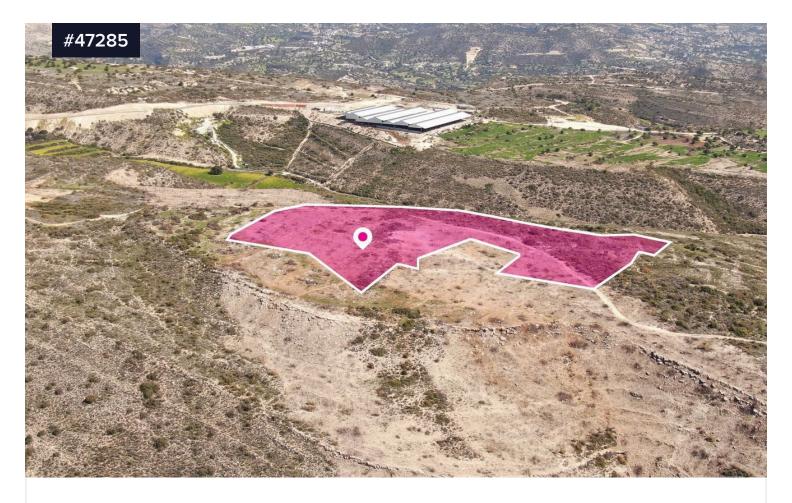

## Livestock Field, Ypsonas, Limassol

€145,000

Area [] 24081 m<sup>2</sup>

Type

**Field** 

Livestock field, extending to about 24,081 sq.m. in total and it is located in Ypsonas, Limassol.

The asset is located approximately 620 meters east of the industrial area of Ypsonas and 4 kilometers north of the Limassol - Paphos motorway.

The property falls within a dual Zone  $\Gamma\gamma 1(74\%)$ , with a building coefficient of 30%, coverage of 0%, and permission for 2 floors (7m) of construction and Zone  $\Delta\alpha 3(26\%)$ , with a building coefficient of 5%, coverage of 5%, and permission for 2 floors (7m) of construction.