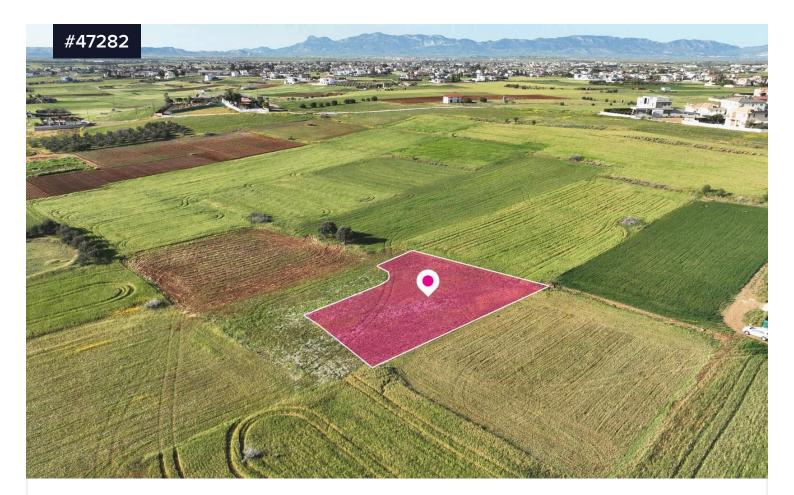

## Residential field located in Agioi Trimithias, Nicosia

The property is rectangularly shaped with a flat surface.

approximately 3.3km from Palaiometocho community centre.

The asset is located approximately 5km from B9 motorway, and

## €60,000 +vat

Agioi Trimithias, Nicosia

| Area<br><b>[] 1409 m<sup>2</sup></b>                                                                     | Туре | Field |
|----------------------------------------------------------------------------------------------------------|------|-------|
| Residential field, extending to about 1,409 sq.m. in total and its located in Agioi Trimithias, Nicosia. |      |       |