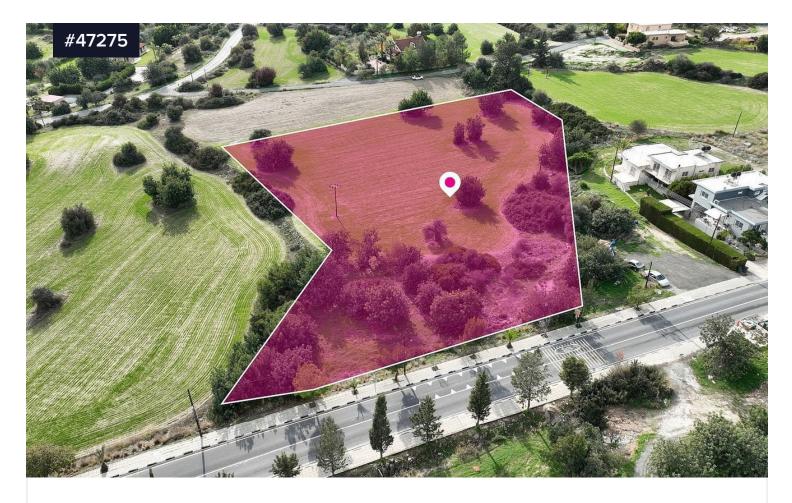

## 50% Share of a residential field located in €120,000 +VAT Choirokitia, Larnaca.

Area [] 3646 m<sup>2</sup>

Type

Field

A 50% share, 3 646sq.m share, of a residential field, extending to about 7.293 sq.m. in total located in Choirokitia, Larnaca. The property is rectangularly shaped. Access to the field is via a registered road with a total frontage of approx. 54m.

The asset is located approximately 400m from B1 motorway and from Choirokitia community centre, and approximately 8km from the beach.

The property falls within Zone H2, with a building coefficient of 90%, coverage of 50%, and permission for 2 floors (8.3m) of construction.