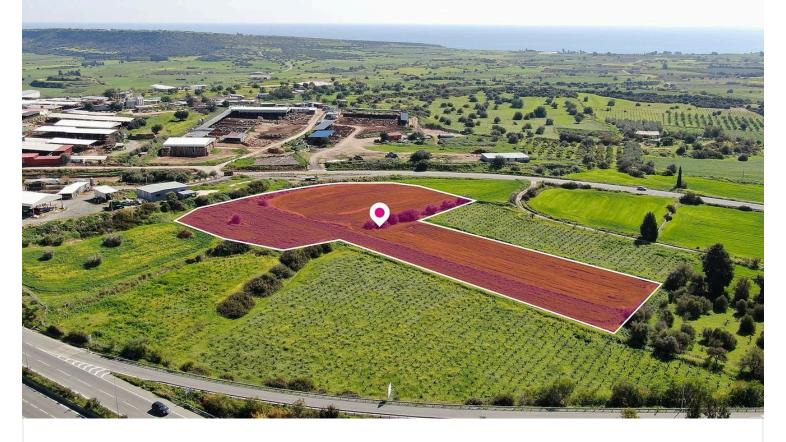

## 67% Share of a Field, Avdimou, Limassol

€35,000

Area [] 8739 m<sup>2</sup>

Type

**Field** 

A 67% share, approximately 8,739 sq.m, of a special protection and agricultural field, extending to about 13,044 sq.m. in total and it is located in Avdimou, Limassol. The property has a flat surface.

The asset is located approximately 50m east of the Limassol - Paphos highway, approximately 2.4 km north of Avdimos beach and approximately 1 km south of Avdimou community centre.

The property falls within a duel Zone  $\Gamma0(53\%)$ , with a building coefficient of 0%, coverage of 0%, and permission for 0 floors (0m) of construction and Zone Z3(47%), with a building coefficient of 1%, coverage of 1%, and permission for 1 floors (5m) of construction.