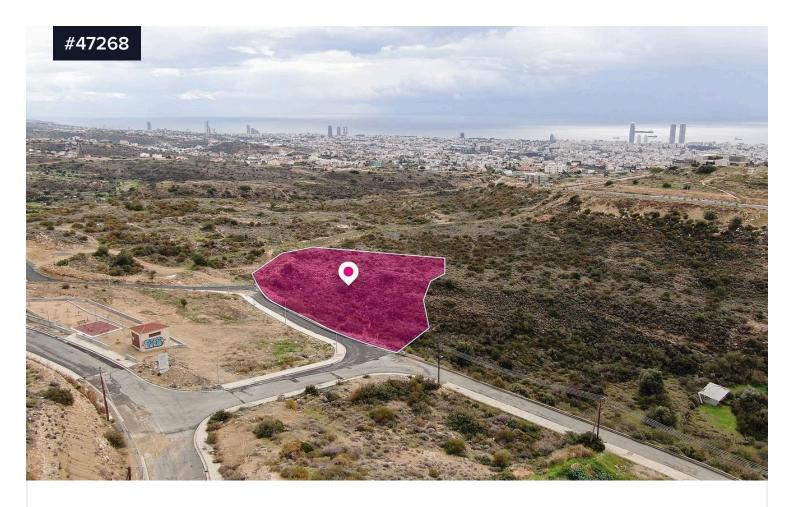

## (Share) Residential Field, Mesa Geitonia €237,500 +VAT **Municipality, Limassol**

Area [] 2651 m<sup>2</sup>

Type

**Field** 

50% share of a residential field corresponds to 2,651 sq.m. out of 5,302 sq.m. in total and is located in Panthea Parish, Mesa Geitonia Municipality, Limassol. Access to the field is via a registered road with a total frontage of approximately 110m.

The asset is located approximately 5km from A1 motorway and approximately 8km from Limassol city centre and the beach.

The property falls within Zone Ka10, with a building coefficient of 30%, coverage of 20%, and permission for 2 floors (10m) of construction.