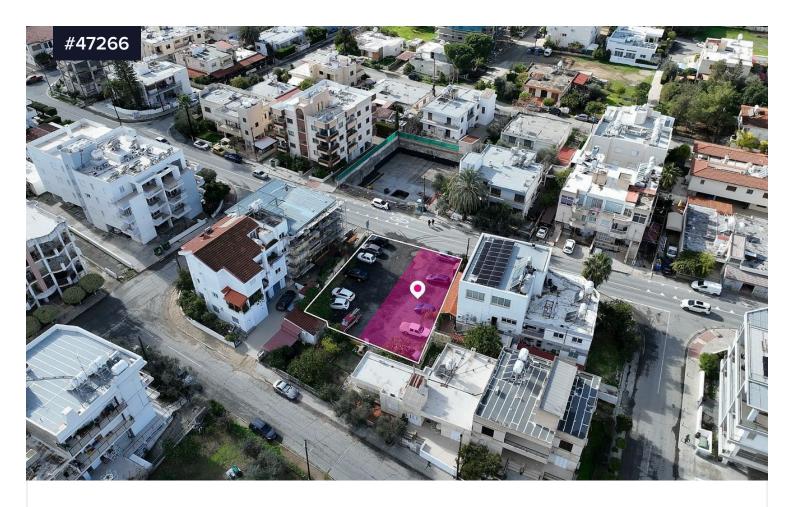

## Shared 50% residential plot in Strovolos, €145,000 +VAT **Nicosia**

Area

[] 265 m<sup>2</sup>

A 50% share, 265 sq.m., of a residential plot extending to about 530 sq.m. in total and it is located in Strovolos, Nicosia, The property is rectangularly shaped with a flat surface. Access to the plot is via a registered road with total frontage of approx. 21m

The asset is located approximately 2km from A1 motorway, approximately 1.5km from Aretaeio hospital and approximately 1.3km from Strovolos community centre.

The property falls within Zone Ka4, with a building coefficient of 120%, coverage of 50%, and permission for 3 floors (13.5m) of construction.

Type

**Building Plot** 