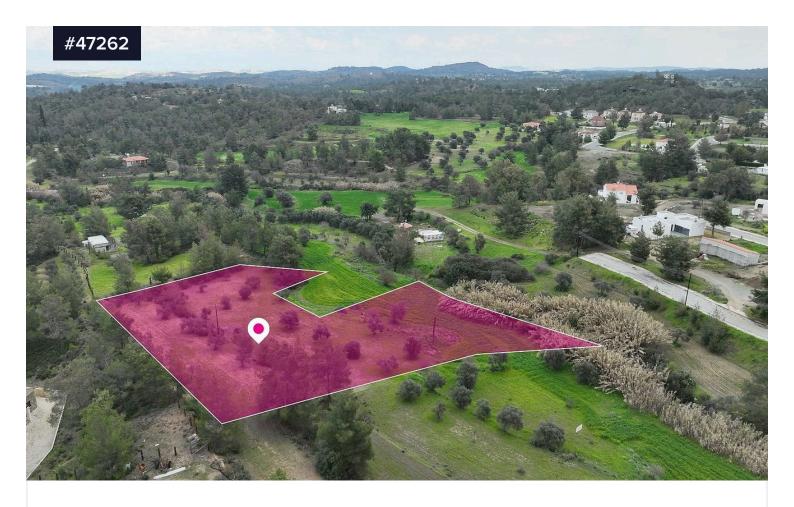

## Residential field located in Lythrodontas, €159,000 +VAT **Nicosia**

Lythrodontas, Nicosia

Area

[] 6912 m<sup>2</sup>

Type

**Field** 

Residential field, extending to about 6,912 sq.m. in Lythrodontas, Nicosia.

The property has a flat surface and is surrounded by green.

It is located approximately 1.2km east to northeast of the traditional core of the village, about 330m north of Leoforos Grigori Afxentiou (Mathiatis - Lythrodontas road) and about 470m northeast of Anagennisis Lythrodonta Stadium and Arch. Makariou III avenue.

The property falls within Zone H4 with a building coefficient of 40%,