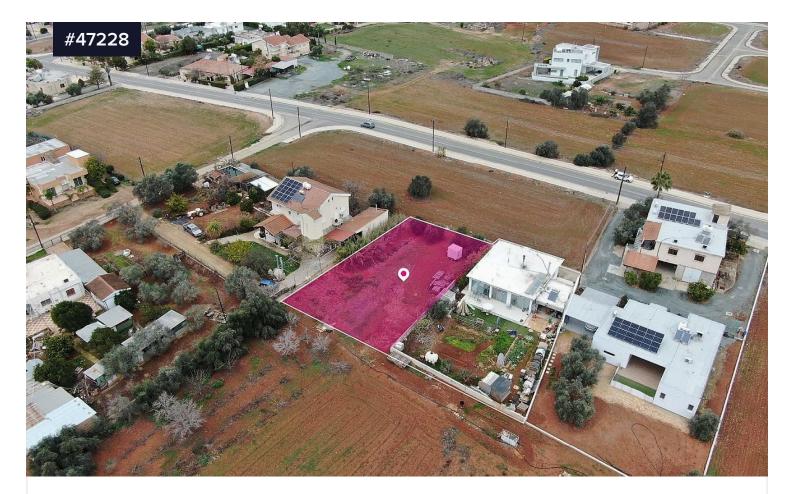

## Distributed 50% share of a residential field €60,000 +vat in Kokkinotrimithia, Nicosia

**Q** Kokkinotrimithia, Nicosia

| Area<br><b>[] 797 m<sup>2</sup></b>                                     | Туре | Building Plot |
|-------------------------------------------------------------------------|------|---------------|
| A Distributed 50% share of a residential field , extending to about 797 |      |               |
| sq.m ( 50% share of 1,594sq.m. in total), located in Kokkinotrimithia,  |      |               |
| Nicosia.                                                                |      |               |

The property has a rectangular shape and a flat surface. There is a distribution agreement in place, indicating that our share is the empty land on the western part of the field.

The asset is located approximately 680m from Kokkinotrimithia community centre and approximately 2km from B9 motorway.