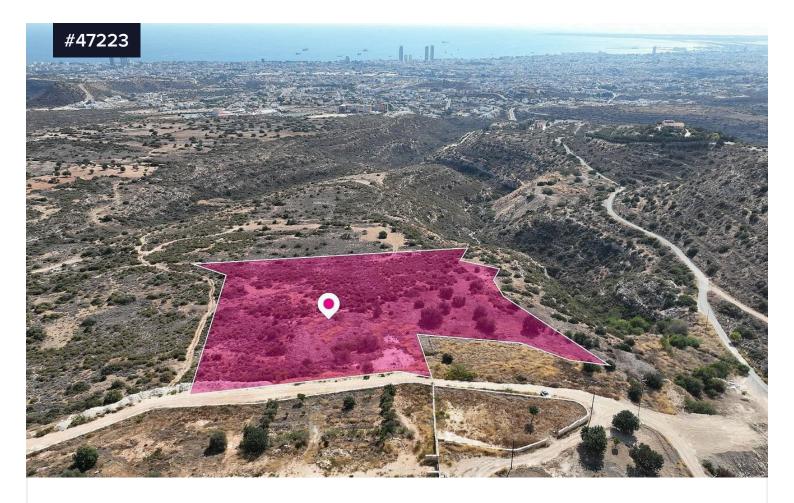

## (Share) Agricultural Field, Agios Athanasios, €160,000 Limassol

Area [] 3135 m<sup>2</sup>

Type

**Field** 

A 12.5% share, which corresponds to 3,135.5m<sup>2</sup> of 25,084m<sup>2</sup> in total. It abuts government land and a registered pathway on its northern border with a total frontage of approx. 83m. Additionally the asset is located on a hill and offers an excellent view of the sea and the city.