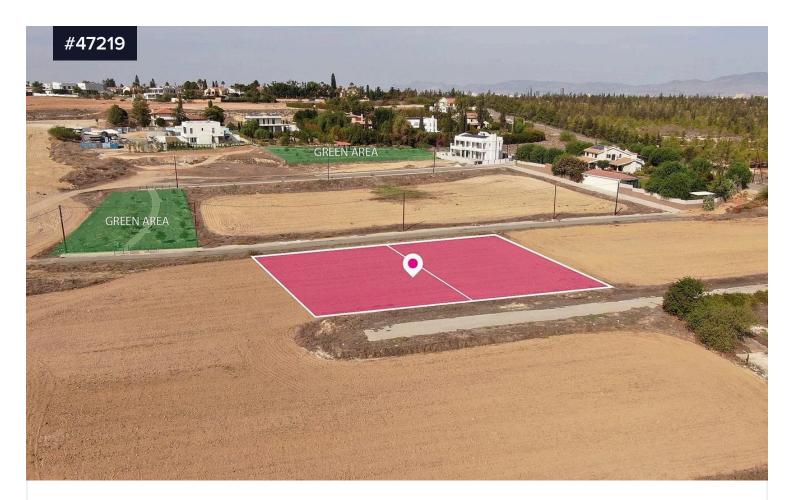

## €450,000 +vat

Area

Located in Pen Hill, one of the most prestigious residential areas in Nicosia, this residential field extends to about 1.730 sq.m. in total, generously offering ample space to build your dream home, or even split into 2 plots for investment purposes.

There is already a planning permit in place for the division in 2 plots.

The property has a flat surface and access is via a registered road with a total frontage of approximately 46m.

Its location of approximately just 50m north of the road leading to the general hospital roundabout and the mall of Cyprus, the surrounding