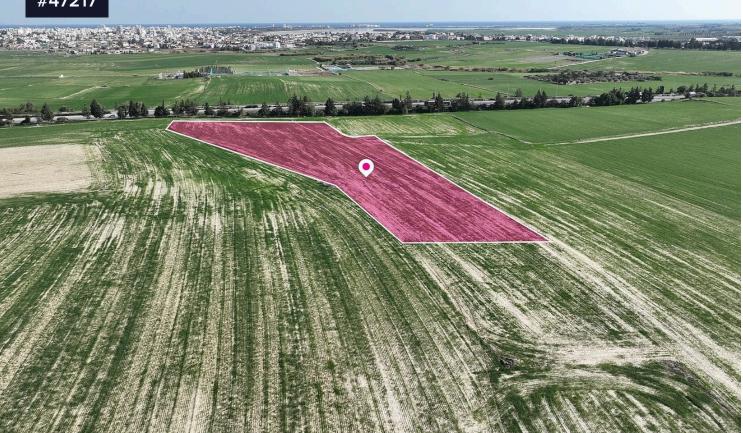

## Agricultural field in Kalo Chorio, Larnaca

## Area [] 10034 m<sup>2</sup>

Agricultural field extending to about 10,034sq.m. in total, located in Kalo Chorio Larnaca.

The property has a relatively normal shape and is situated approximately 285m away from the nearest registered road.

The property is located approximately 65m west of the Larnaca-Ammochostou (A3) motorway and approximately 800m to the Kalo Chorio round about.

The property falls within Zone F3 (Argiculture zone, with a building coefficient of 10%, coverage of 10%, and permission for 2 floors (8.30m) of construction.