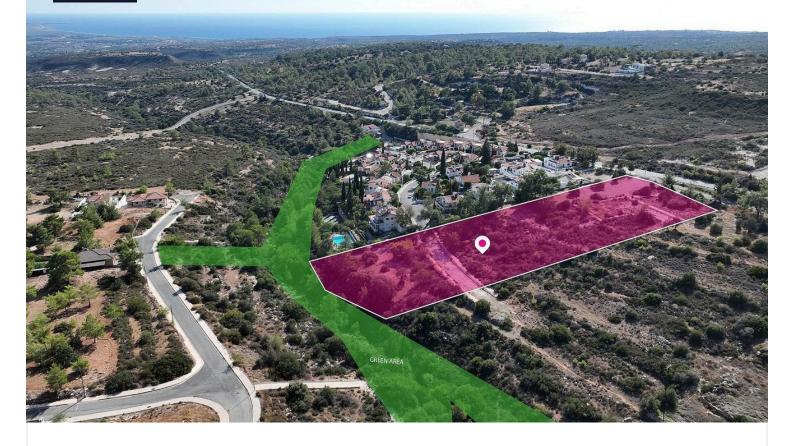

## (Share) Residential Field, Souni - Zanakia, €159,000 +VAT Limassol

Area [] 5730 m<sup>2</sup>

Type **Field** 

50% shared of a residential field at Souni - Zanakia community, in Limassol district with an area of approximately 5,730sq.m out of 11,459 sq.m in total. It is part of the 'Kolymbos tis Pernia' location in the south of the village from where it is approx. 1,5km from the centre of the village. It adjoins the western border of the main road of Kandu — pano Kyvidon and has a view of the wider area. The field is rectangular in shape, partly smooth/sloping surface towards the east.

It is abuts onto a registered road along its western border with a frontage of 62m.