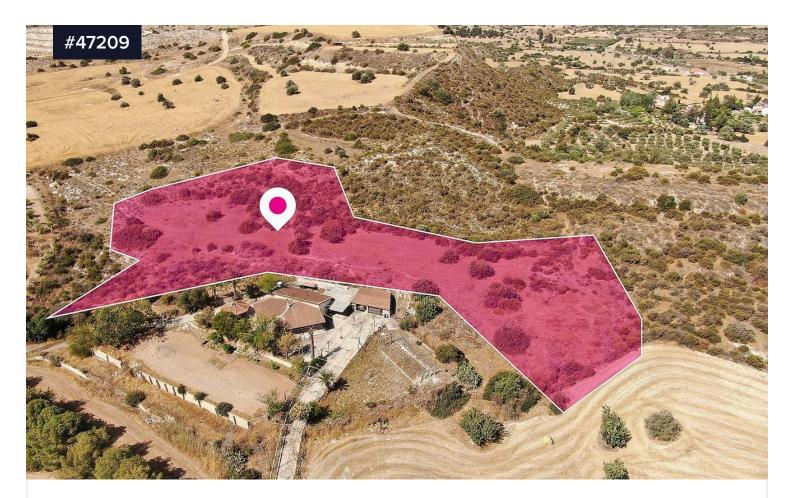

## Area **[] 8696 m<sup>2</sup>**

Residential field in Choirokoitia, Larnaca, extending to about 8,696 sq.m. in total. With the new demarcation, the parcel under assessment acquires access via a narrow strip of land.(Plan included in Photos).According to the demarkation plan, the field has access from a road (a strip of land with an area of 814 m<sup>2</sup>) provided by the neighboring plot 563, which adjoins it to the east. The strip of land, with a length of 3.66 meters (within plot 563), adjoins along the northern boundary and terminates at a registered road.