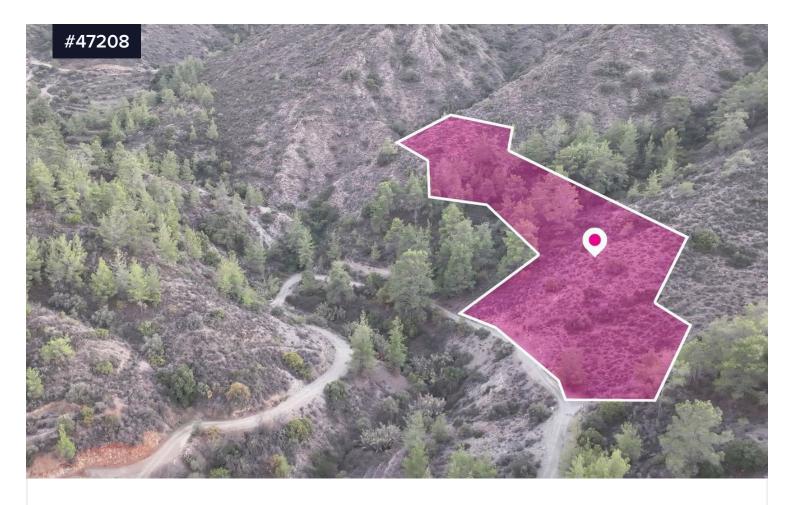

## **Special Protecion field Dierona, Limassol**

€10,000

Dierona, Limassol

Area [] 10034 m<sup>2</sup>

Type

Field

Special Protection field of about 10,034 sq.m. in total, located in Dierona village, in Limassol district. Access to the field is via a registered path with a total frontage of approx. 50m.

The asset is located approximately 800m from the Arkounta-Kalo Chorio road, 1.1 km southeast of the Arakapa water barrier, and approximately 2 km northwest of the core of the village.

The property falls within Zone Z1, with a building coefficient of 6%, coverage of 6%, and permission for 2 floors of construction.