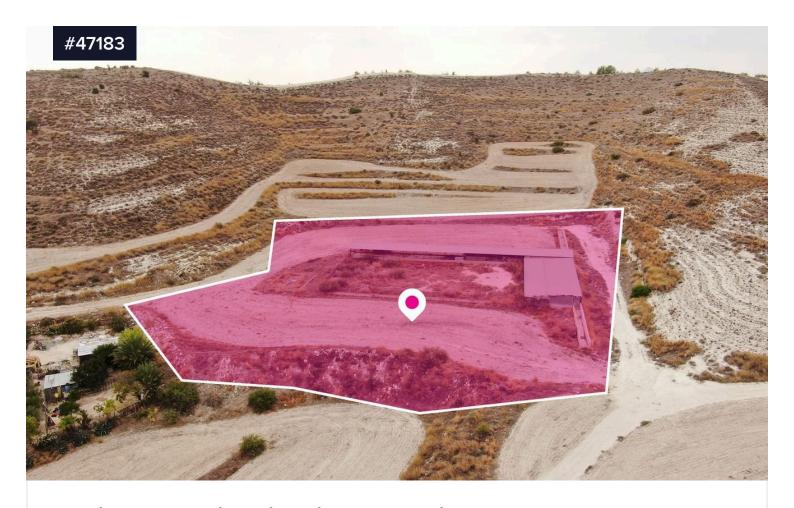

## Agricultural Field in Dimos Aradippou, Larnaca

€53,000

Area [] 408 m<sup>2</sup>

Type

Field

Agricultural field, extending to about 7.575 sq.m. in total, located in Dimos Aradippou, Larnaca.

The property has a flat surface, a relatively regular shape and abuts government owned land on its northern and southern border.

Furthermore within the plot there is a shed of approximately 408 sq.m. The asset is located approximately 5km from A3 motorway, approximately 2.2km from Kalo Chorio community centre and west of the central core of Aradippou and the Pascal area.