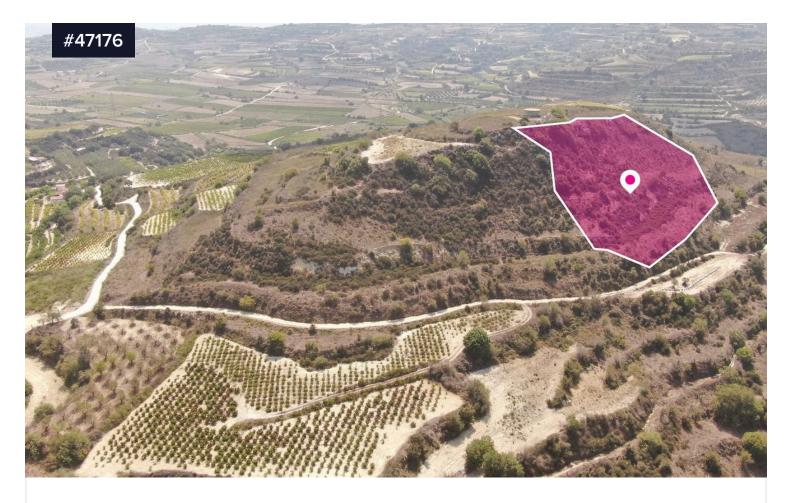

## Agricultural Field, Stroumbi, Paphos

€20,000

Stroumpi, Paphos

Area [] 4014 m<sup>2</sup>

Type Field

Agricultural field, extending to about 4,014sq.m. in total, located in the village of Stroumbi, in the district of Paphos. The field has a regular shape, partly smooth sloping surface and partly sloping surface. It adjoins a registered public road in its eastern part and is located approximately one kilometer south of the church in the community square, at a distance of approximately 220 meters southeast of the community gas station and at a distance of approximately 590 meters southwest of the S.O.D.AP factory.

The property falls within Planning Zone F3 (Agricultural zone), with a