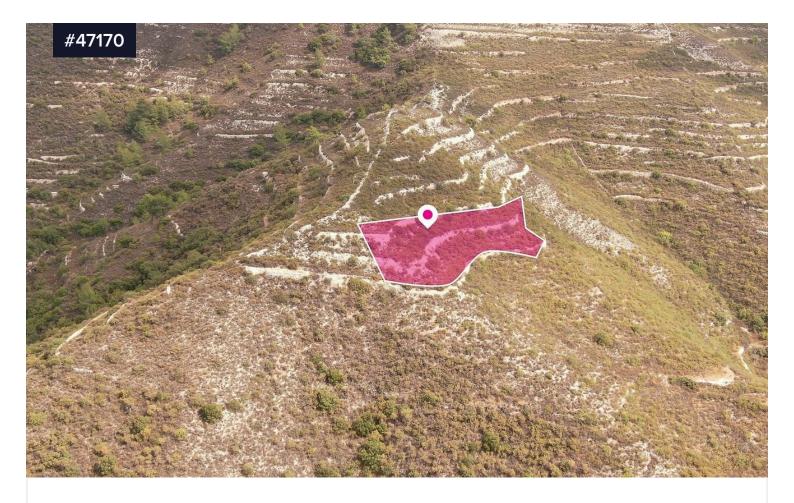

## Agricultural field Vouni, Limassol

€2,000

Vouni, Limassol

Area [] 2007 m<sup>2</sup>

Type Field

Agricultural field of 2,007 sq.m. in total, located in the village of Vouni, in the district of Limassol. The field has an irregular shape and a sloping surface towards the northwest. It is landlocked and it is located about 1.65 km southeast from the densely populated area of the village and about 750 meters west of the Vouni - Agios Ambrosios road. The property falls within Urban Planning Zone  $\Gamma$ 3 (Agricultural zone), with a building and coverage factor of 10%.