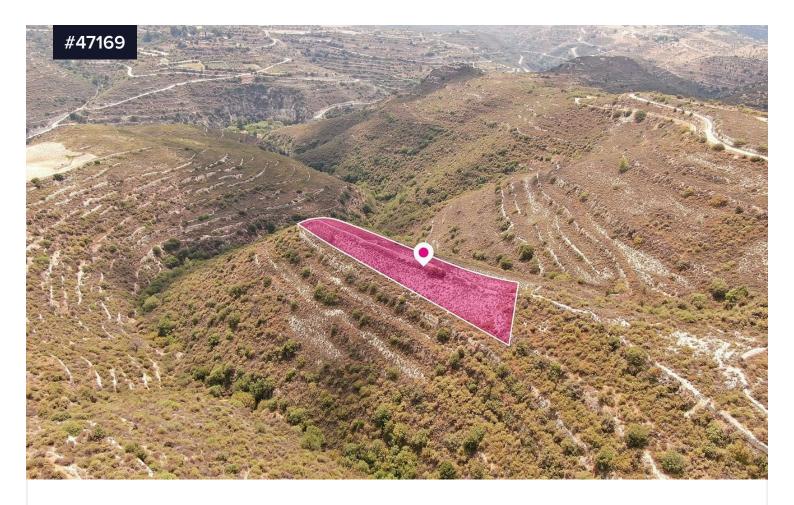

## Agricultural field Vouni, Limassol

€2,000

Vouni, Limassol

Area [] 2007 m<sup>2</sup>

Type Field

Agricultural field, extending to about 2,007 sq.m. in total, located in the village of Vouni, in the district of Limassol. The field has an oblong rectangular shape and a sloping surface towards the east. It is landlocked and is located 155m(approx.) of the nearest registered road and 1.8km(approx.) south of the densely populated area of the village and about 800m(approx.) east of the Vouni - Agios Ambrosios road. The property falls within the urban Planning Zone  $\Gamma$ 3 (Agricultural zone), with a building and coverage factor of 10%, 2 floors(8.3m).

GPS coordinates: 34.804869, 32.829233