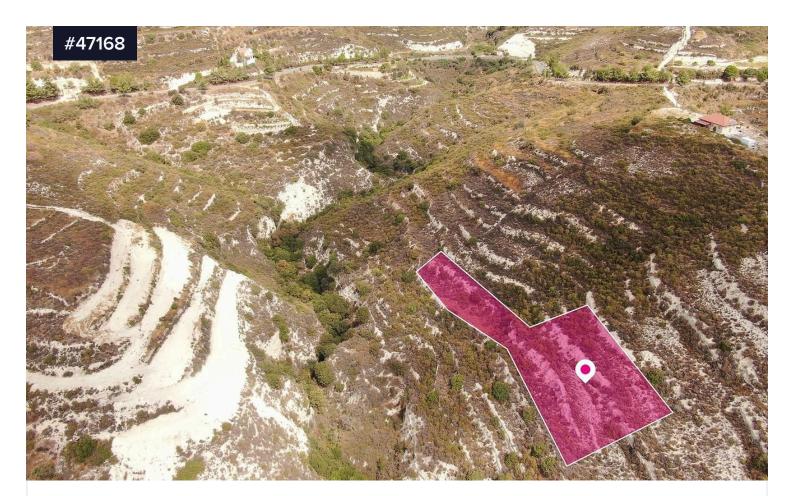

## Area **[] 2676 m<sup>2</sup>**

Agricultural field of 2,676 sq.m. in total, located in the village of Vouni, in the district of Limassol. The field has an irregular shape and a sloping surface towards the west. It abuts a registered road along its southwestern border, which does not exist on site. It is located about 875 meters (approx.) northeast of the densely populated area of the village and about 260 meters (approx.) south of the road that leads to the village of Koilani. The property falls into Urban Planning Zone F3 (Agricultural zone), with a building and coverage factor of 10% and permission for 2 floors (8.30m) of construction. Туре