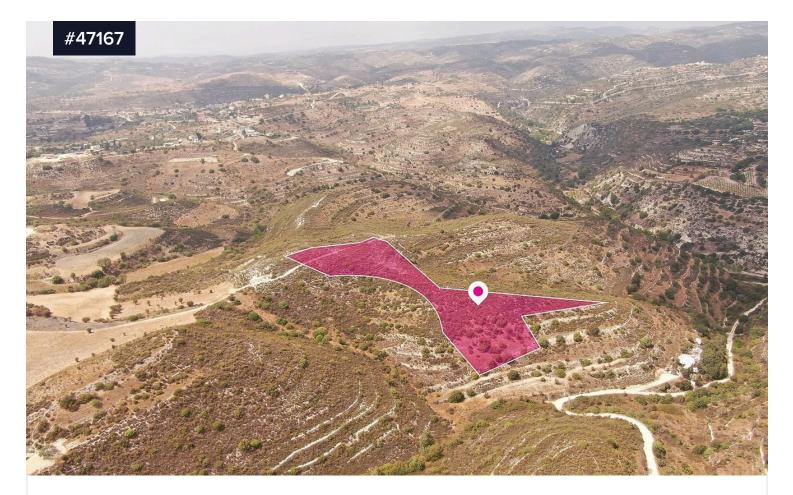

## Agricultural field, Pano Kyvides, Limassol

## Area

Agricultural field of 11,372 sq.m. in total, located in the village of Pano Kyvides, in the district of Limassol. The field has an irregular shape, with a partly gentle and partly sloping surface mainly towards the east. The property is landlocked and located 40m(approx.) of the nearest registered dirt road and about 600 meters east of the Kyvides - Agios Ambrosios road, about 1.2 km(approx.) southeast of the densely populated area of the Agios Ambrosios community and about 3 km(approx.) north of the densely populated area of the Pano Kyvides community. The property falls within the Urban Planning Zone Z1 (Protection Zone), with a building and coverage factor of 6% and permission of 2 floors (8.3m) of construction.