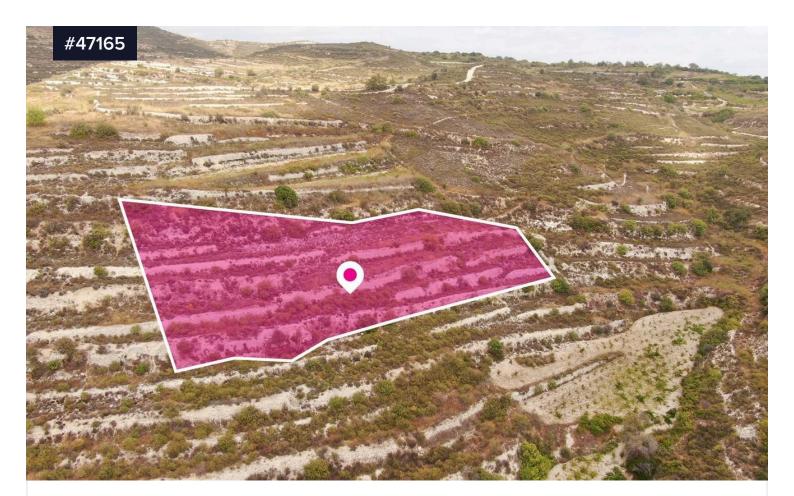

## Agricultural field, Vouni, Limassol

## €4,000

**V**ouni, Limassol

## Area **[] 3679 m<sup>2</sup>**

Agricultural field of 3,679 sq.m. in total, located in the village of Vouni, in the district of Limassol. The field has an oblong, almost rectangular shape and a sloping surface towards the southwest boundary in levels. It is landlocked and located about 830 meters northwest of the densely populated area of the village and about 775 meters northwest of the road that leads to the village of Koilani. It abuts a registered path along its northeastern border, which does not exist on the spot. The property falls into Urban Planning Zone  $\Gamma$ 3 (Agricultural zone), with a building and coverage factor of 10%. Туре